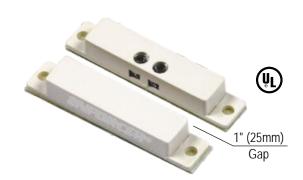

SM-431-T/W: White color SM-431-T/B: Brown color

- Miniature surface-mount magnetic contact with magnet.
- For normally closed (N.C.) circuits.
- Cover hides mounting screws and terminal block.
- Mount with included screws.
- ▶ 1-1/4" (31mm) gap. 2" x 9/16" x 1/2".
- ▶ Gold-plated terminals for longer life.